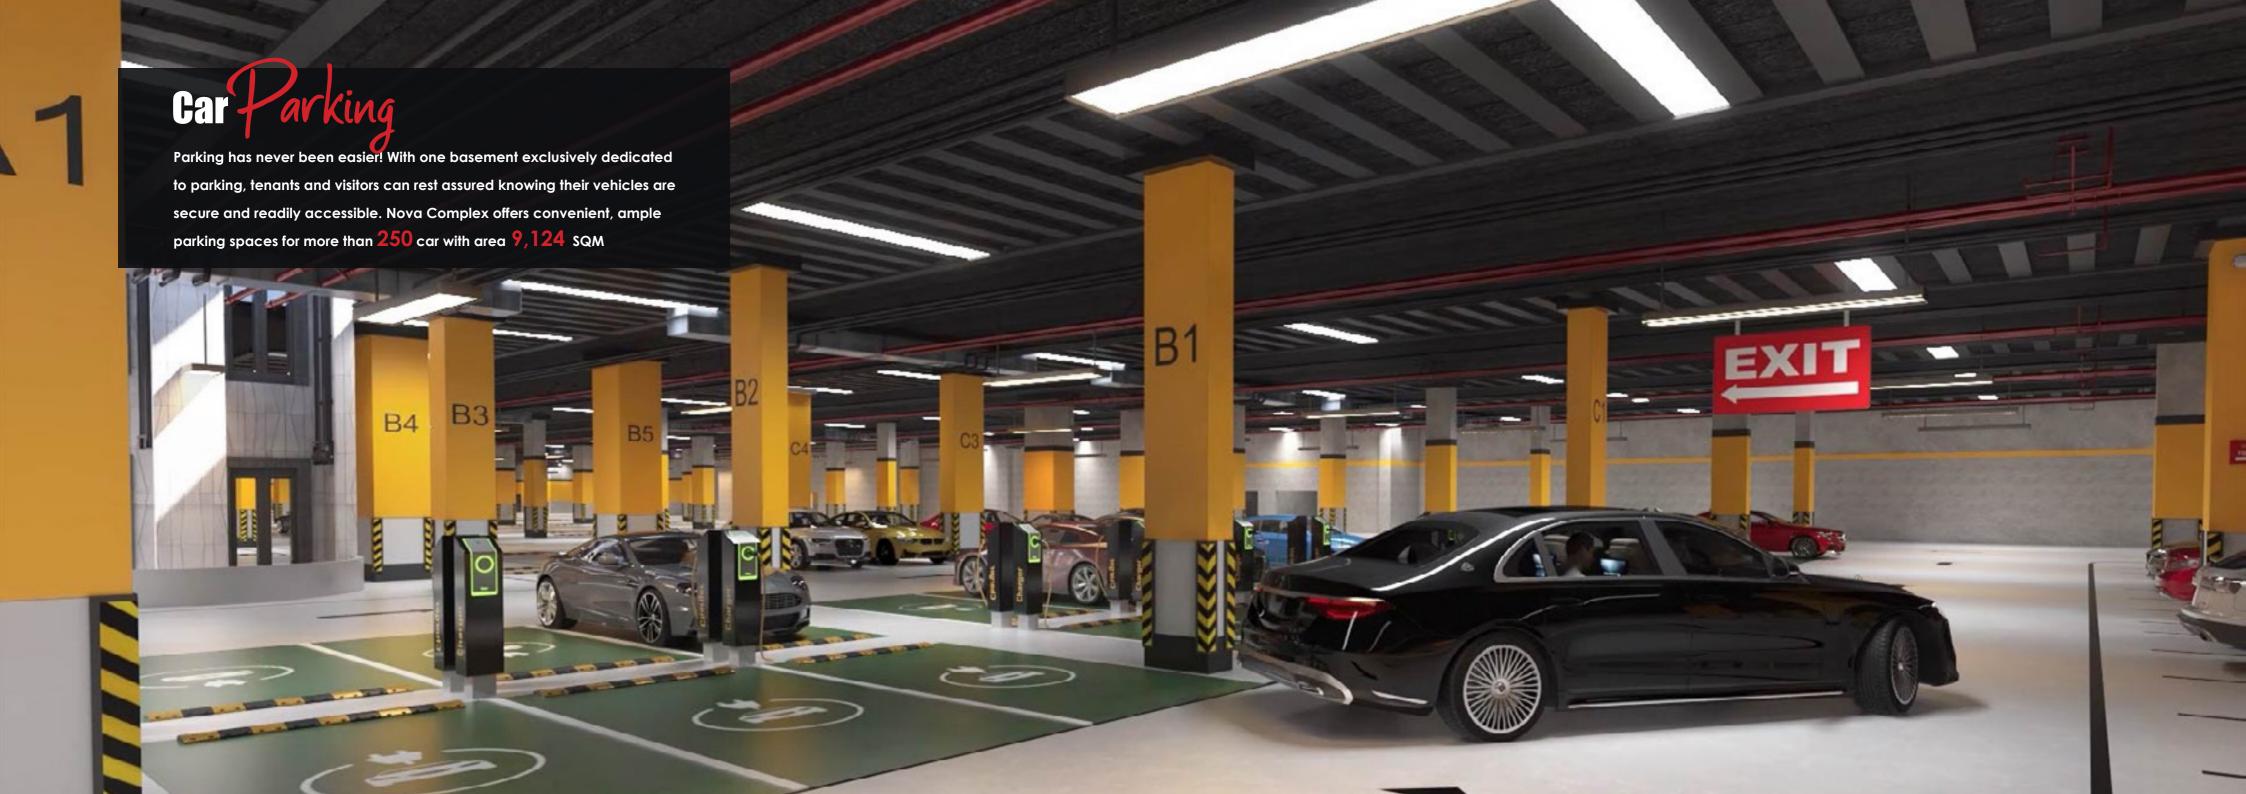

#### **Master Plan**

- The Project Consists of:
- Commercial: 2 Lower Ground + Ground Floor + 1st Floor Administrative / Medical: 2nd + 3rd + 4th Floor
- The Parking Spaces for more than 250 car with area 9,124 SQM
- Designing for Diversity: The New Age of Multipurpose Buildings.
- Commercial units starts from 21 Square meters and are located in Lower Ground 1, Lower Ground 2, Upper Ground, and First Floor.
- Starting from 35 square meters, **The Medical and Administrative units** are strategically placed on the second ,third floor & fourth floor ensuring a quiet and dedicated space for health and organizational needs.
- The fourth floor breaks away from the conventional, offering a stunning terrace that overlooks the plaza.