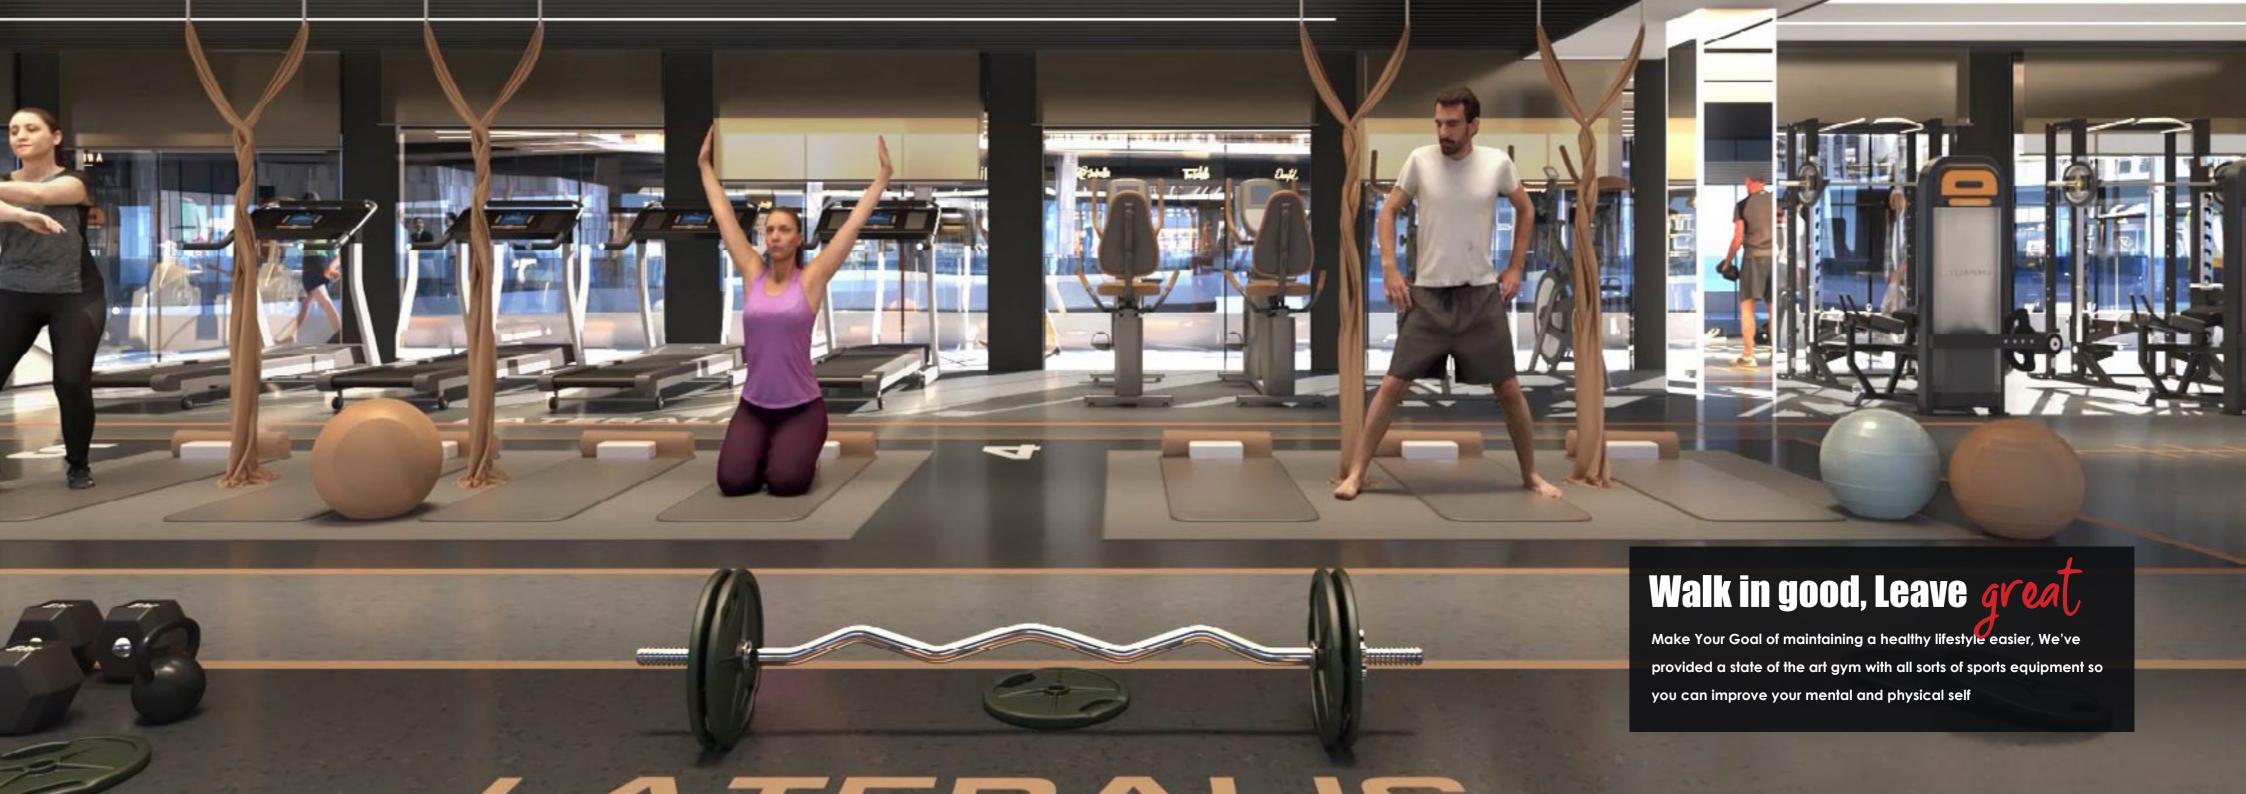

#### **Dancing Fountains**

The Dancing Fountains at Nova Square **Business Complex** transform the outdoor area of the mall into a refreshing & unique place

Make Your Goal of maintaining a healthy lifestyle easier, We've provided a state of the art gym with all sorts of sports equipment so you can improve your mental and physical