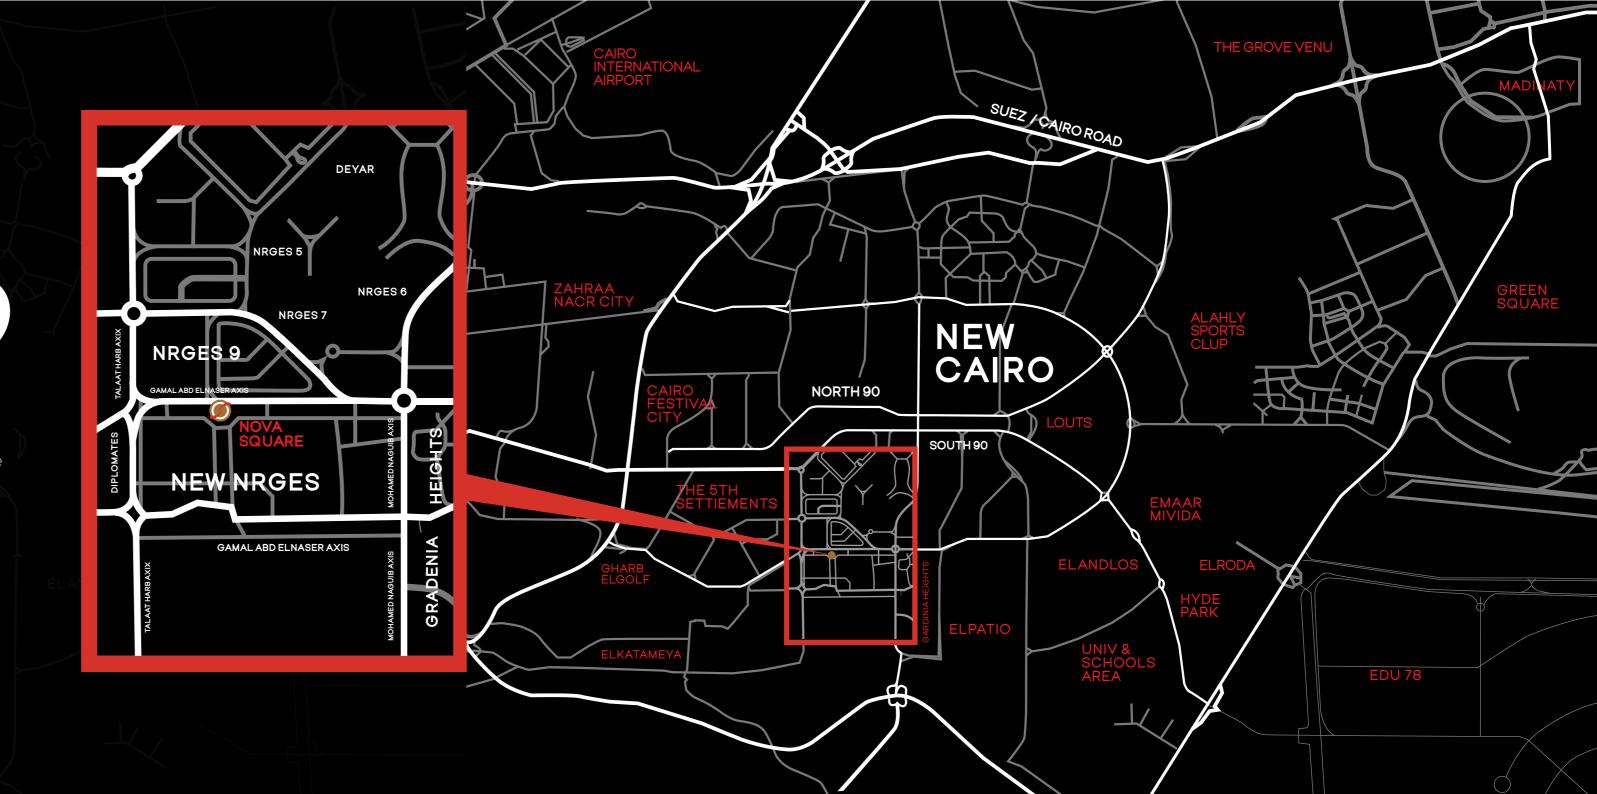

## NEW CAIRO

- Located in a prime location with high traffic and high population density on Gamal Abdel Nasser Axis in New Narges, New Cairo.
- Two facades: one directly on Gamal Abdel Nasser Axis and the other on a main street and the New Narges Club.

The strongest real estate allliances in New Cairo, combining experience, specialization, and a history of successful residential and investment projects with distinctive design & modern facilities.

Nestled in a prime location, with high traffic and high population density on Gamal Abdel Nasser Axis in New Narges, New Cairo.

#### **Around Nova Square Business Complex**

El- Narges Villas

The New Narges

The Gardenia Heights 1

El Diplomaseen

l-Qudah Buildings

Enppi Project