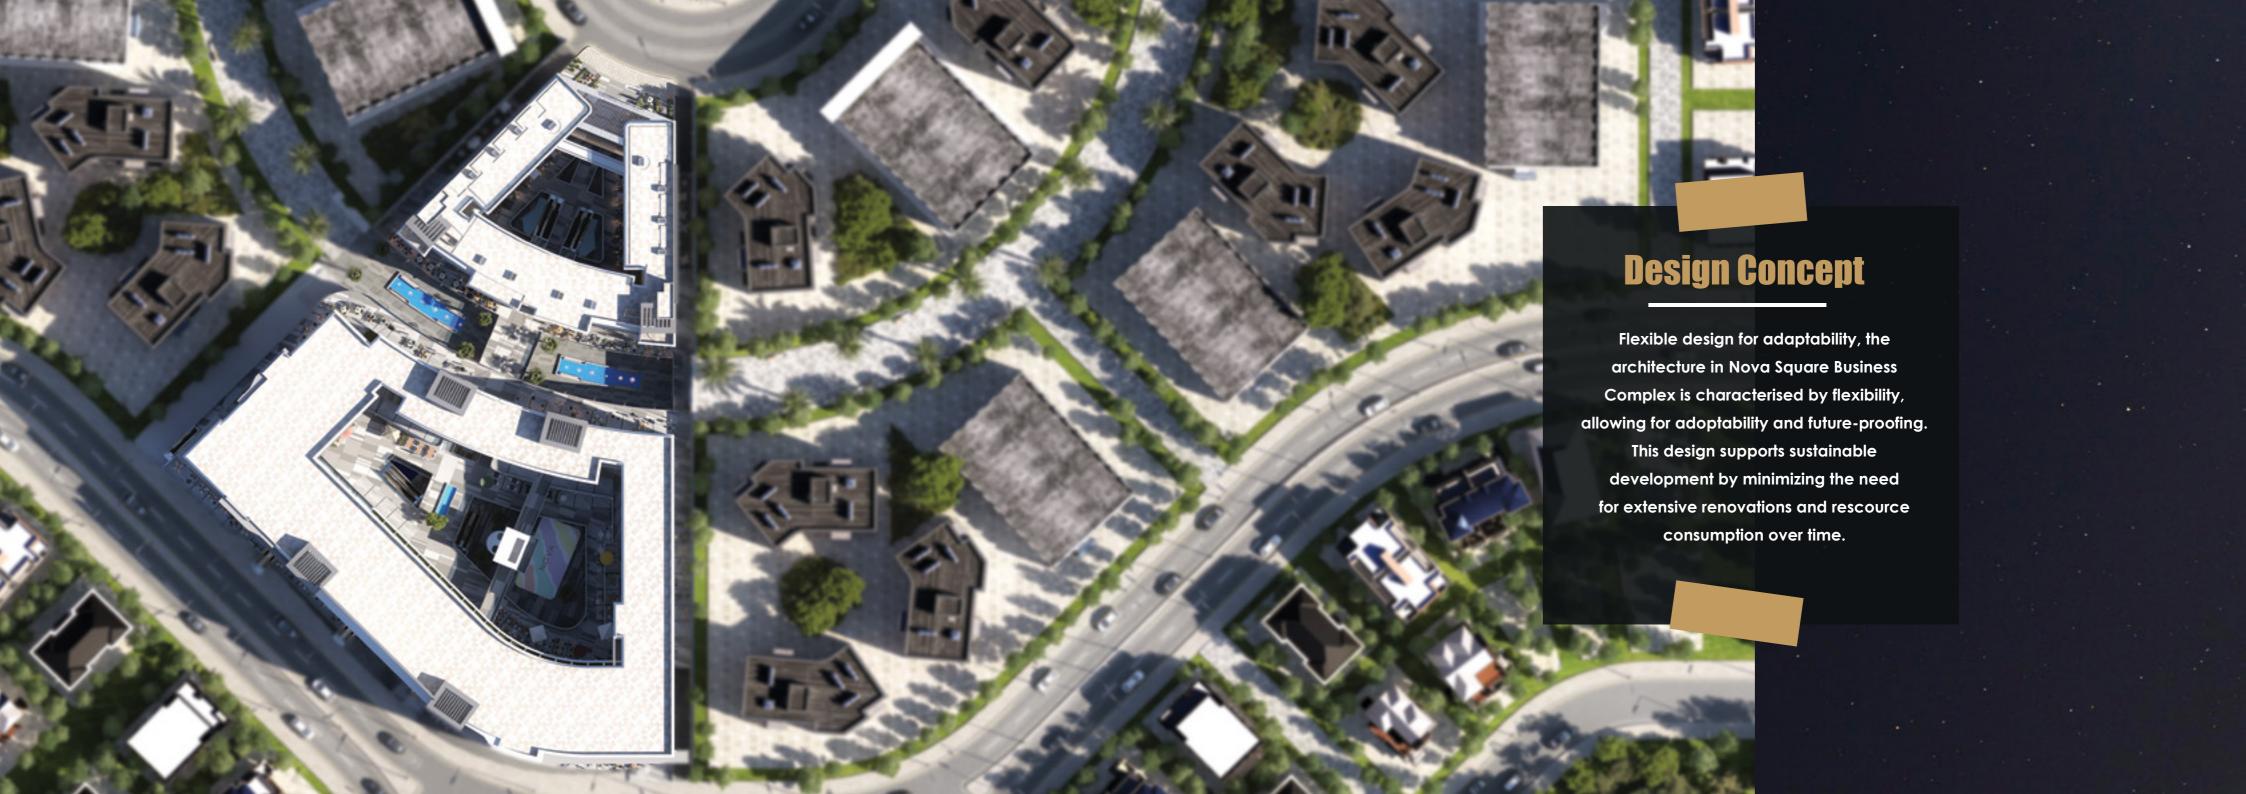

#### **Master Plan**

- The Project Consists of:
- Commercial: 2 Lower Ground + Ground Floor + 1st Floor Administrative / Medical: 2nd + 3rd + 4th Floor
- The Parking Spaces for more than 250 car with area 9,124 SQM
- Designing for Diversity: The New Age of Multipurpose Buildings.
- Commercial units starts from 21 Square meters and are located in Lower Ground 1, Lower Ground 2, Upper Ground, and First Floor.
- Starting from 35 square meters, **The Medical and Administrative units** are strategically placed on the second ,third floor & fourth floor ensuring a quiet and dedicated space for health and organizational needs.
- The fourth floor breaks away from the conventional, offering a stunning terrace that overlooks the plaza.