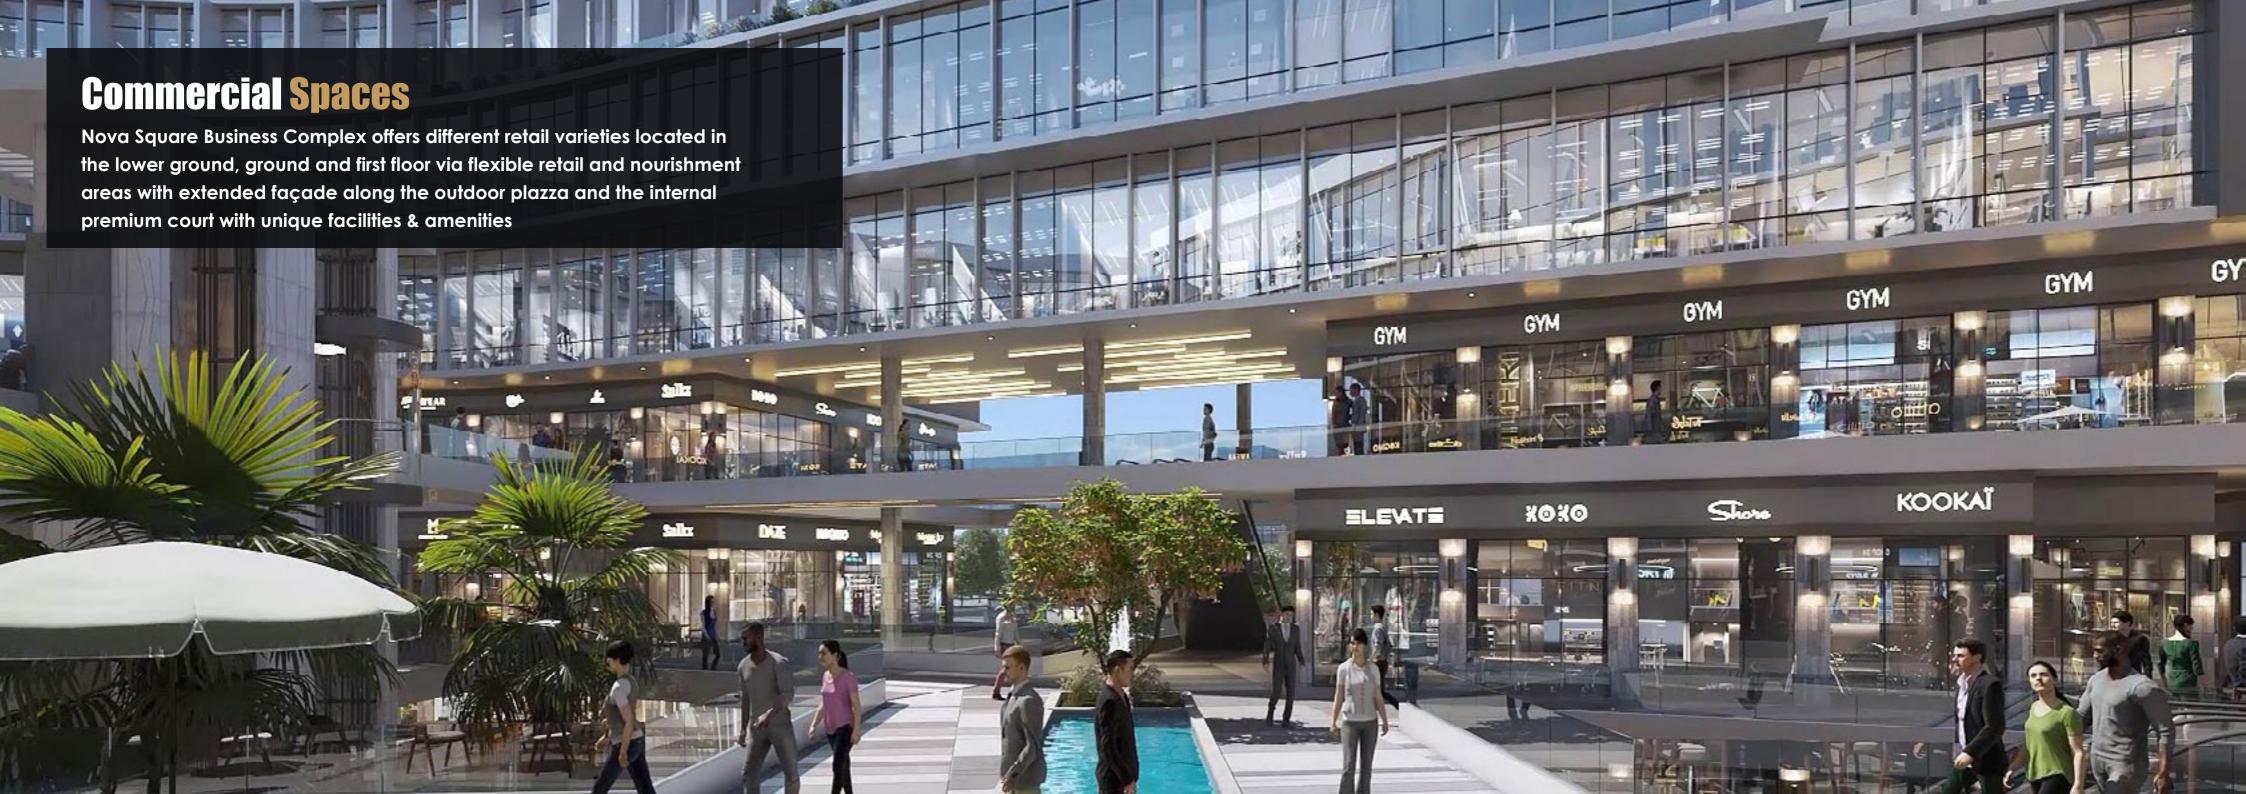

Minutes

From the Ring Road



#### **Master Plan**

- The Project Consists of:
- Commercial: 2 Lower Ground + Ground Floor + 1st Floor Administrative / Medical: 2nd + 3rd + 4th Floor
- The Parking Spaces for more than 250 car with area 9,124 SQM
- Designing for Diversity: The New Age of Multipurpose Buildings.
- Commercial units starts from 21 Square meters and are located in Lower Ground 1, Lower Ground 2, Upper Ground, and First Floor.
- Starting from 35 square meters, **The Medical and Administrative units** are strategically placed on the second ,third floor & fourth floor ensuring a quiet and dedicated space for health and organizational needs.
- The fourth floor breaks away from the conventional, offering a stunning terrace that overlooks the plaza.











Commercial Units









#### A Productive Environment Starts Here!

Get the most out of work with spirited office spaces that blur the borders between work and play. Hi-tech facilities, topend connectivity, ergonomic work-zones (including those for conferences, meetings and seminars) perfected to the littlest detail, thoughtfully designed lobbies, high level of security and professional service ensure that you shine the most when you really need to.

Office spaces are designed in a flexible mood to offer variety of spaces with direct exposure to the day light.



#### **More than Just Health Care Centers!**

A Luxurious lifestyle and a seamless experience now at Nova Square Business Complex.

**Clinics** now features a stunning panoramic view of **Gamal Abdel Nasser Axis** in the heart of New Cairo, experienc