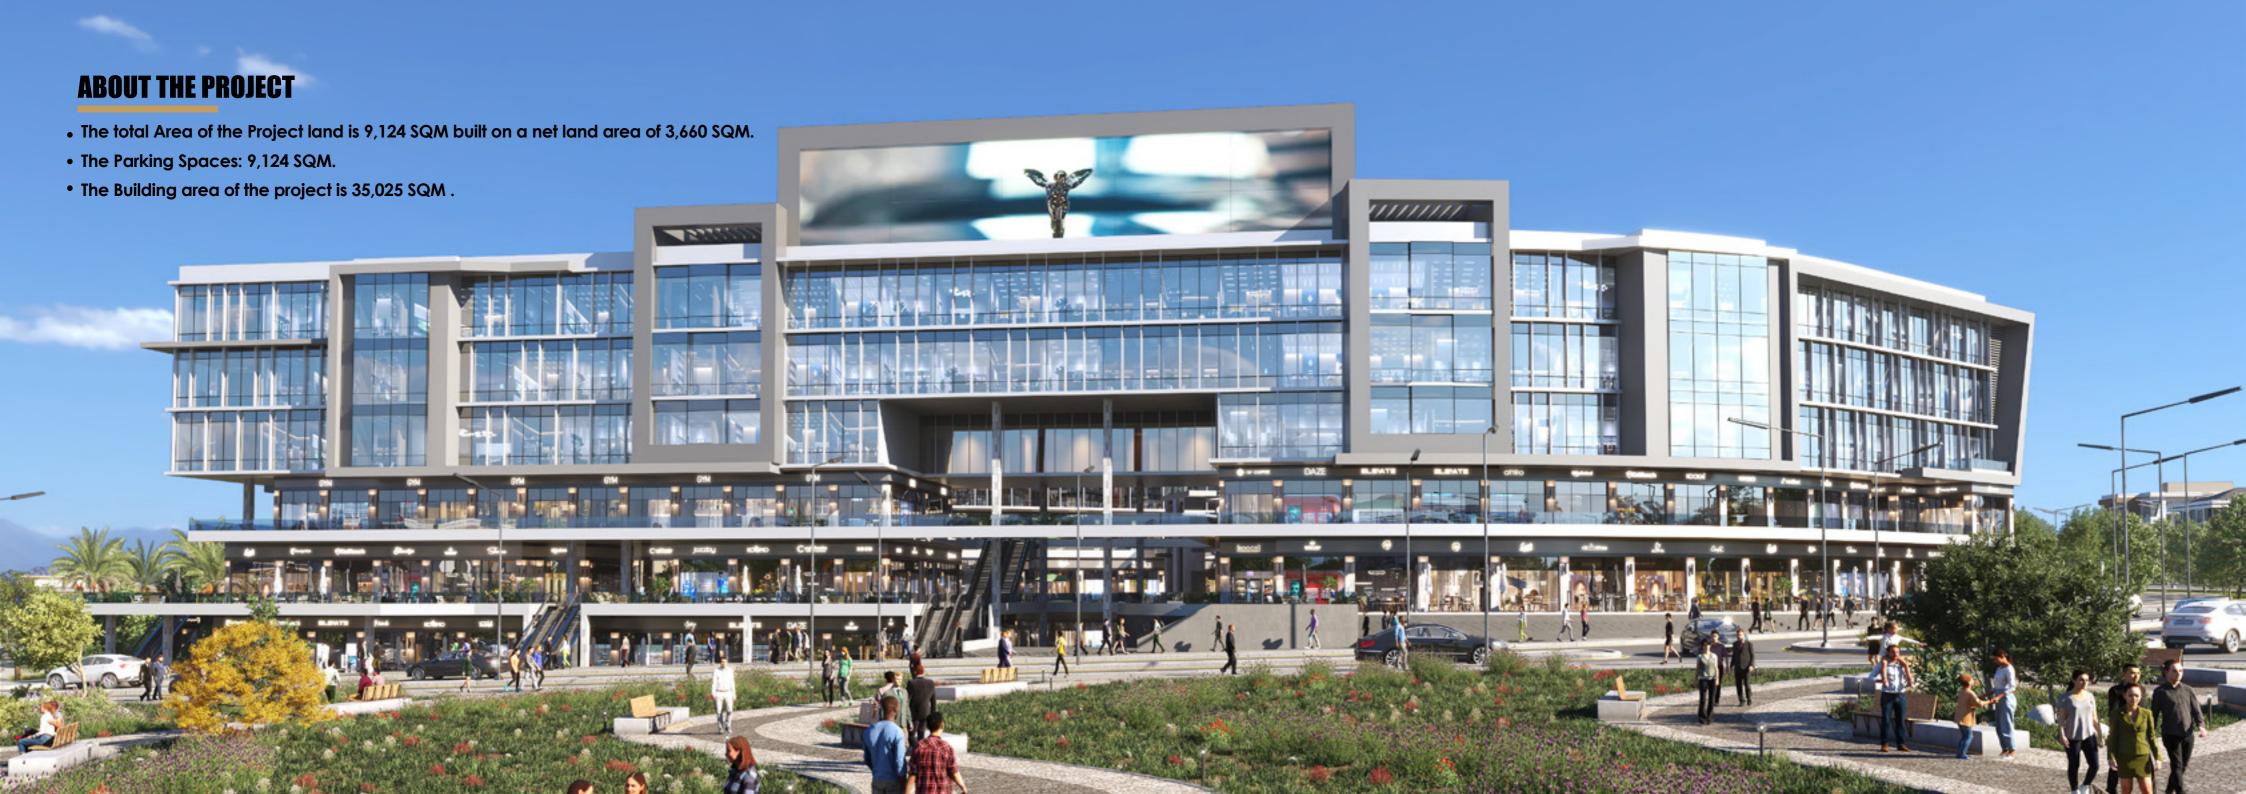

#### **Master Plan**

- The Project Consists of:
- Commercial: 2 Lower Ground + Ground Floor + 1st Floor Administrative / Medical: 2nd + 3rd + 4th Floor
- The Parking Spaces for more than 250 car with area 9,124 SQM
- Designing for Diversity: The New Age of Multipurpose Buildings.
- Commercial units starts from 21 Square meters and are located in Lower Ground 1, Lower Ground 2, Upper Ground, and First Floor.
- Starting from 35 square meters, **The Medical and Administrative units** are strategically placed on the second ,third floor & fourth floor ensuring a quiet and dedicated space for health and organizational needs.
- The fourth floor breaks away from the conventional, offering a stunning terrace that overlooks the plaza.